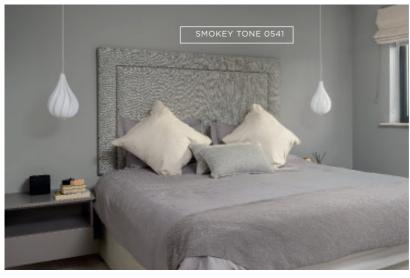

### **READING A ROOM**

Combining grey and greige brings a depth to any room.

### **GREAT GREYS**

Grey works perfectly with our subtle Irish light. Add personality to a monochromatic scheme with pops of playful colour.

ICED FLOAT

FRENCH MUSTARD

LITTLE ERGRET