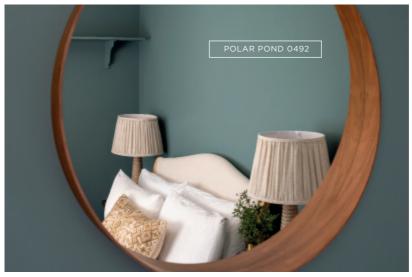

### OASIS OF CALM

Soft neutrals work beautifully on a backdrop of an immersive blue to create an oasis of calm in any space.

YOU MAY ALSO LIKE THESE COLOURS: