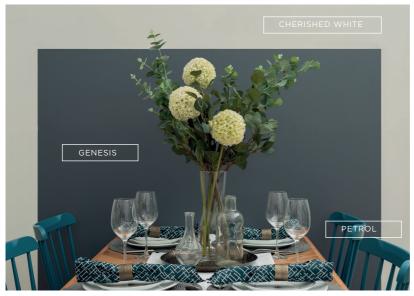

### OASIS OF CALM

Soft neutrals work beautifully on a backdrop of an immersive blue to create an oasis of calm in any space.

YOU MAY ALSO LIKE THESE COLOURS: