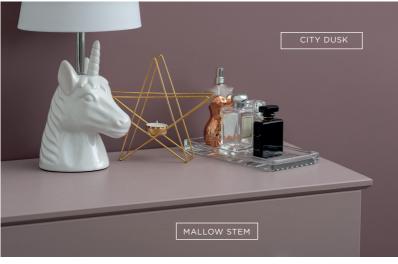

### OASIS OF CALM

Soft neutrals work beautifully on a backdrop of an immersive blue to create an oasis of calm in any space.

YOU MAY ALSO LIKE THESE COLOURS: