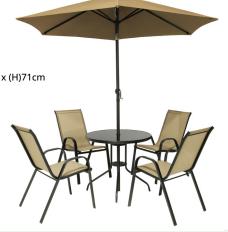

# 4 SEATER DINING SET

21587 - GREY 21588 - TAUPE

- Table Diameter: 80cm x (H)71cm
- 4 chairs

ONLY €179.95