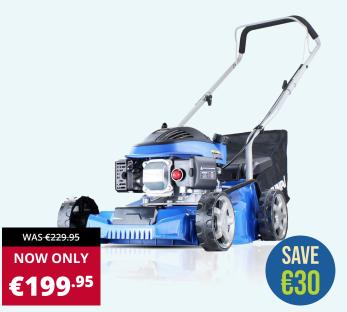

# PUSH 40CM PETROL LAWNMOWER 79CC

16" Durable polypropylene deck

- 6 Level height adjustment
- · 4-stroke petrol engine
- 40L grass collection bag