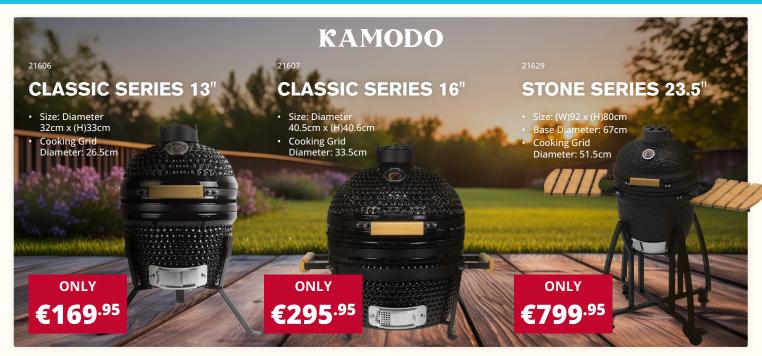

21642 - PINK

21643 - MELLOW YELLOW

ONLY €12.95 Each



## **OUTDOOR PRINTED CUSHIONS**

45 x 45cm

21644 - WHITE BIRD 21645 - GREY PLANT 21646 - YELLOW PLANT 21647 - PINK PLANT

ONLY €12.95





21625

### **MILAN GREY L SHAPED CORNER SOFA & DINING SET**

- Includes 1 table, an L shaped corner sofa & 2 ottomans
- Polywood table top
- · Grey mixed rattan

**ONLY** €699<sup>.95</sup>





# **BOLOGNA GREY SOFA & DINING SET**

- Includes 1 table, a 3 seater sofa, 2 armchairs & 2 ottomans
- · Polywood table top
- Grey mixed rattan

**ONLY** 





# CANNES CORNER SOFA SET

- Includes an L shaped corner sofa, 1 arm chair & a glass top coffee table
- Black rattan

**ONLY** 





# Stylish Summer solar lights







# Garden STAY COOL AND STAY COVERED







# BBQ's SIZZLE & GRILL IN STYLE













# Garden Care HEALTHY GARDENS START HERE















- Seaweed enriched
- Wetting agent to increase nutrient uptake

**ONLY** €9.95



westland



20400588 westland **TRIPLE CARE** 350M<sup>2</sup> Rapid greening in 3 days

- Fast results for a healthier & stronger lawn
- Impacts moss

ONLY









Suppresses weed growth

Ideal for use in containers as well as small decorative borders





westland /

# Garden Power POWER INTO SUMMER



**HYUNDAI** 

22561 KARCHER **K4 POWER CONTROL FLEX CAR & HOME KIT** • Home kit includes: T150 patio cleaner + 1L stone & facade cleaner • Car kit includes: rotary wash brush + 1L car shampoo Vario power lance & dirt blaster lance included Comes with 8M premium flex high pressure hose SAVE WAS €429.95 **NOW ONLY** 



21172

# PUSH 40CM PETROL