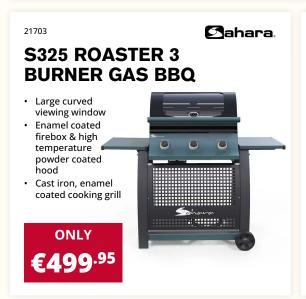

2 - PINK

21643 - MELLOW YELLOW

ONLY €12.95 Each



## **OUTDOOR PRINTED CUSHIONS**

45 x 45cm

21644 - WHITE BIRD 21645 - GREY PLANT 21646 - YELLOW PLANT 21647 - PINK PLANT

ONLY €12.95





21625

### **MILAN GREY L SHAPED CORNER SOFA & DINING SET**

- Includes 1 table, an L shaped corner sofa & 2 ottomans
- Polywood table top
- · Grey mixed rattan

**ONLY** €699<sup>.95</sup>





# **BOLOGNA GREY SOFA & DINING SET**

- Includes 1 table, a 3 seater sofa, 2 armchairs & 2 ottomans
- · Polywood table top
- Grey mixed rattan

**ONLY** 





# CANNES CORNER SOFA SET

- Includes an L shaped corner sofa, 1 arm chair & a glass top coffee table
- Black rattan

**ONLY** 





# Stylish Summer solar lights







# Garden STAY COOL AND STAY COVERED







# BBQ's SIZZLE & GRILL IN STYLE













# Garden Care HEALTHY GARDENS START HERE















- Seaweed enriched
- Wetting agent to increase nutrient uptake

**ONLY** €9.95



westland



20400588 westland **TRIPLE CARE** 350M<sup>2</sup> Rapid greening in 3 days

- Fast results for a healthier & stronger lawn
- Impacts moss

ONLY









Suppresses weed growth

Ideal for use in containers as well as small decorative borders





westland /

# Garden Power POWER INTO SUMMER



**HYUNDAI** 

22561 KARCHER **K4 POWER CONTROL FLEX CAR & HOME KIT** • Home kit includes: T150 patio cleaner + 1L stone & facade cleaner • Car kit includes: rotary wash brush + 1L car shampoo Vario power lance & dirt blaster lance included Comes with 8M premium flex high pressure hose SAVE WAS €429.95 **NOW ONLY** 



21172

# PUSH 40CM PETROL LAWNM