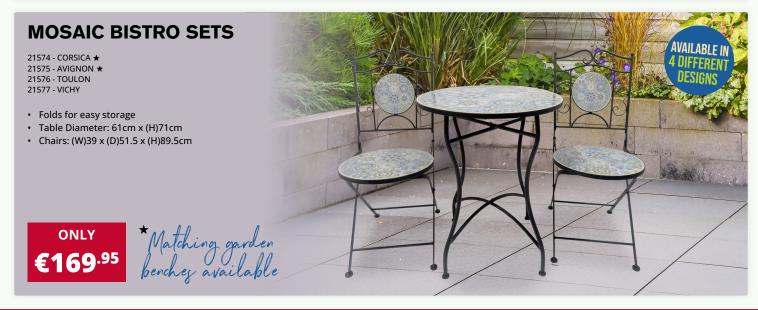

IL – 5<sup>TH</sup> JUNE OR WHILE STOCKS LAST











- Strong Steel Frame Built for enduring stability & resilience
- Durable Roof Fabric Reinforced polyester with PVC coating for longevity
- Adjustable Roof Customise your experience with ease using the secure rope mechanism





Cannes Corner Sofa Set

See back page for full details









# Garden PERFECT FOR ALFRESCO DINING



### FLORINA DINING SET WITH PARASOL

- · 2.2m crank parasol
- Chair: (H)91 x (W) 54 x (D)70cm
- Tempered glass
- · Power coated steel frame with textilene chairs

# Available in grey & taupe

# 4 SEATER DINING SET

21587 - GREY 21588 - TAUPE

- Table Diameter: 80cm x (H)71cm
- 4 chairs

ONLY €179.95



# 6 SEATER DINING SET

21589 - GREY 21590 - TAUPE

- Table: (W)150 x (D)90 x (H)70cm
- 6 chairs

ONLY







# Garden ELEVATE YOUR OUTDOOR SPACE









# The perfect cushions for Summer comfort

### **OUTDOOR PLAIN CUSHIONS**

• 45 x 45cm

21638 - OLD PINK 21639 - TERRA

21640 - FOREST GREEN 21641 - DARK GREY

21642 - PINK

21643 - MELLOW YELLOW

ONLY €12.95 Each



## **OUTDOOR PRINTED CUSHIONS**

45 x 45cm

21644 - WHITE BIRD 21645 - GREY PLANT 21646 - YELLOW PLANT 21647 - PINK PLANT

ONLY €12.95





21625

### **MILAN GREY L SHAPED CORNER SOFA & DINING SET**

- Includes 1 table, an L shaped corner sofa & 2 ottomans
- Polywood table top
- · Grey mixed rattan

**ONLY** €699<sup>.95</sup>





# **BOLOGNA GREY SOFA & DINING SET**

- Includes 1 table, a 3 seater sofa, 2 armchairs & 2 ottomans
- · Polywood table top
- Grey mixed rattan

**ONLY** 





# CANNES CORNER SOFA SET

- Includes an L