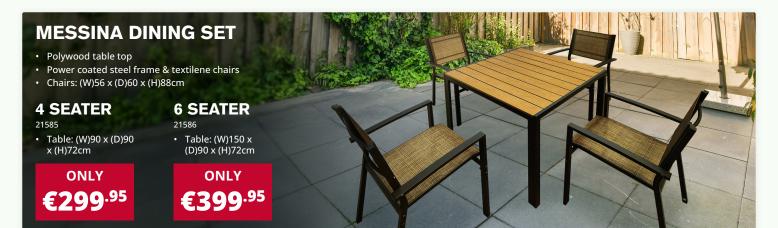

LAST











- Strong Steel Frame Built for enduring stability & resilience
- Durable Roof Fabric Reinforced polyester with PVC coating for longevity
- Adjustable Roof Customise your experience with ease using the secure rope mechanism





Cannes Corner Sofa Set

See back page for full details









# Garden PERFECT FOR ALFRESCO DINING



### FLORINA DINING SET WITH PARASOL

- · 2.2m crank parasol
- Chair: (H)91 x (W) 54 x (D)70cm
- Tempered glass
- · Power coated steel frame with textilene chairs

# Available in grey & taupe

# 4 SEATER DINING SET

21587 - GREY 21588 - TAUPE

- Table Diameter: 80cm x (H)71cm
- 4 chairs

ONLY €179.95



# 6 SEATER DINING SET

21589 - GREY 21590 - TAUPE

- Table: (W)150 x (D)90 x (H)70cm
- 6 chairs

ONLY







# Garden ELEVATE YOUR OUTDOOR SPACE









# The perfect cushions for Summer comfort

### **OUTDOOR PLAIN CUSHIONS**

• 45 x 45cm

21638 - OLD PINK 21639 - TERRA

21640 - FOREST GREEN 21641 - DARK GREY

21642 - PINK

21643 - MELLOW YELLOW

ONLY €12.95 Each



## **OUTDOOR PRINTED CUSHIONS**

45 x 45cm

21644 - WHITE BIRD 21645 - GREY PLANT 21646 - YELLOW PLANT 21647 - PINK PLANT

ONLY €12.95





21625

### **MILAN GREY L SHAPED CORNER SOFA & DINING SET**

- Includes 1 table, an L shaped corner sofa & 2 ottomans
- Polywood table top
- · Grey mixed rattan

**ONLY** €699<sup>.95</sup>





# **BOLOGNA GREY SOFA & DINING SET**

- Includes 1 table, a 3 seater sofa, 2 armchairs & 2 ottomans
- · Polywood table top
- Grey mixed rattan

**ONLY** 





# CANNES CORNER SOFA SET

- Includes an L shaped corner sofa, 1 arm chair & a glass