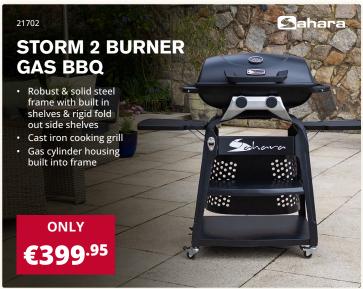

21642 - PINK

21643 - MELLOW YELLOW

ONLY €12.95 Each



## **OUTDOOR PRINTED CUSHIONS**

45 x 45cm

21644 - WHITE BIRD 21645 - GREY PLANT 21646 - YELLOW PLANT 21647 - PINK PLANT

ONLY €12.95





21625

### **MILAN GREY L SHAPED CORNER SOFA & DINING SET**

- Includes 1 table, an L shaped corner sofa & 2 ottomans
- Polywood table top
- · Grey mixed rattan

**ONLY** €699<sup>.95</sup>





# **BOLOGNA GREY SOFA & DINING SET**

- Includes 1 table, a 3 seater sofa, 2 armchairs & 2 ottomans
- · Polywood table top
- Grey mixed rattan

**ONLY** 





# CANNES CORNER SOFA SET

- Includes an L shaped corner sofa, 1 arm chair & a glass top coffee table
- Black rattan

**ONLY** 





# Stylish Summer solar lights







# Garden STAY COOL AND STAY COVERED







# BBQ's SIZZLE & GRILL IN STYLE













# Garden Care HEALTHY GARDENS START HERE















- Seaweed enriched
- Wetting agent to increase nutrient uptake

**ONLY** €9.95



westland



20400588 westland **TRIPLE CARE** 350M<sup>2</sup> Rapid greening in 3 days

- Fast results for a healthier & stronger lawn
- Impacts moss

ONLY









Suppresses weed growth

Ideal for use in containers as well as small decorative borders





westland /

# Garden Power POWER INTO SUMMER



**HYUNDAI** 

22561 KARCHER **K4 POWER CONTROL FLEX CAR & HOME KIT** • Home kit includes: T150 patio cleaner + 1L stone & facade cleaner • Car kit includes: rotary wash brush + 1L car shampoo Vario power lance & dirt blaster lance included Comes with 8M premium flex high pressure hose SAVE WAS €429.95 **NOW ONLY** 



21172

# PUSH 40CM PETROL L