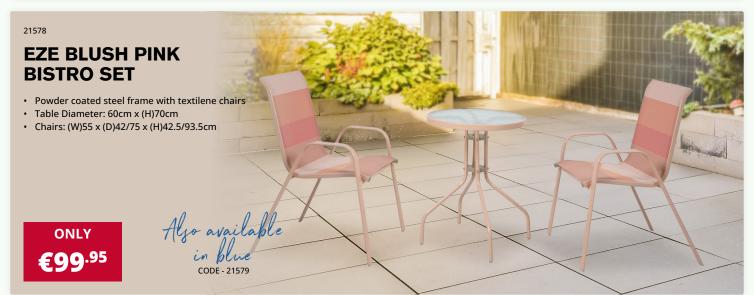

PRIL – 5<sup>TH</sup> JUNE OR WHILE STOCKS LAST











- Strong Steel Frame Built for enduring stability & resilience
- Durable Roof Fabric Reinforced polyester with PVC coating for longevity
- Adjustable Roof Customise your experience with ease using the secure rope mechanism





Cannes Corner Sofa Set

See back page for full details









# Garden PERFECT FOR ALFRESCO DINING



### FLORINA DINING SET WITH PARASOL

- · 2.2m crank parasol
- Chair: (H)91 x (W) 54 x (D)70cm
- Tempered glass
- · Power coated steel frame with textilene chairs

# Available in grey & taupe

# 4 SEATER DINING SET

21587 - GREY 21588 - TAUPE

- Table Diameter: 80cm x (H)71cm
- 4 chairs

ONLY €179.95



# 6 SEATER DINING SET

21589 - GREY 21590 - TAUPE

- Table: (W)150 x (D)90 x (H)70cm
- 6 chairs

ONLY







# Garden ELEVATE YOUR OUTDOOR SPACE









# The perfect cushions for Summer comfort

### **OUTDOOR PLAIN CUSHIONS**

• 45 x 45cm

21638 - OLD PINK 21639 - TERRA

21640 - FOREST GREEN 21641 - DARK GREY

21642 - PINK

21643 - MELLOW YELLOW

ONLY €12.95 Each



## **OUTDOOR PRINTED CUSHIONS**

45 x 45cm

21644 - WHITE BIRD 21645 - GREY PLANT 21646 - YELLOW PLANT 21647 - PINK PLANT

ONLY €12.95





21625

### **MILAN GREY L SHAPED CORNER SOFA & DINING SET**

- Includes 1 table, an L shaped corner sofa & 2 ottomans
- Polywood table top
- · Grey mixed rattan

**ONLY** €699<sup>.95</sup>





# **BOLOGNA GREY SOFA & DINING SET**

- Includes 1 table, a 3 seater sofa, 2 armchairs & 2 ottomans
- · Polywood table top
- Grey mixed rattan

**ONLY** 





# CANNES CORNER SOFA SET

- Includes an