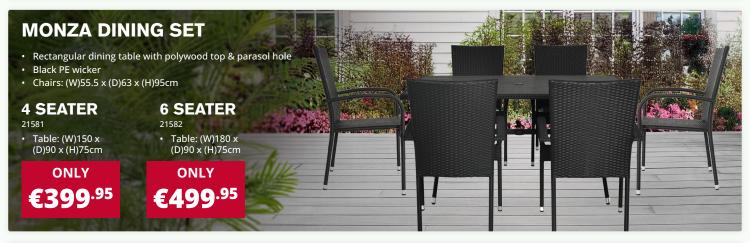

ST











- Strong Steel Frame Built for enduring stability & resilience
- Durable Roof Fabric Reinforced polyester with PVC coating for longevity
- Adjustable Roof Customise your experience with ease using the secure rope mechanism





Cannes Corner Sofa Set

See back page for full details









# Garden PERFECT FOR ALFRESCO DINING



### FLORINA DINING SET WITH PARASOL

- · 2.2m crank parasol
- Chair: (H)91 x (W) 54 x (D)70cm
- Tempered glass
- · Power coated steel frame with textilene chairs

# Available in grey & taupe

# 4 SEATER DINING SET

21587 - GREY 21588 - TAUPE

- Table Diameter: 80cm x (H)71cm
- 4 chairs

ONLY €179.95



# 6 SEATER DINING SET

21589 - GREY 21590 - TAUPE

- Table: (W)150 x (D)90 x (H)70cm
- 6 chairs

ONLY







# Garden ELEVATE YOUR OUTDOOR SPACE









# The perfect cushions for Summer comfort

### **OUTDOOR PLAIN CUSHIONS**

• 45 x 45cm

21638 - OLD PINK 21639 - TERRA

21640 - FOREST GREEN 21641 - DARK GREY

21642 - PINK

21643 - MELLOW YELLOW

ONLY €12.95 Each



## **OUTDOOR PRINTED CUSHIONS**

45 x 45cm

21644 - WHITE BIRD 21645 - GREY PLANT 21646 - YELLOW PLANT 21647 - PINK PLANT

ONLY €12.95





21625

### **MILAN GREY L SHAPED CORNER SOFA & DINING SET**

- Includes 1 table, an L shaped corner sofa & 2 ottomans
- Polywood table top
- · Grey mixed rattan

**ONLY** €699<sup>.95</sup>





# **BOLOGNA GREY SOFA & DINING SET**

- Includes 1 table, a 3 seater sofa, 2 armchairs & 2 ottomans
- · Polywood table top
- Grey mixed rattan

**ONLY** 





# CANNES CORNER SOFA SET

- Includes an L shaped corner sofa, 1 arm chair & a glass t