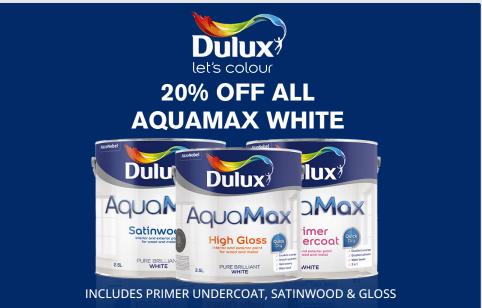

### WEATHERSHIELD

- Improved mould & algae protection
- Fast shower resistance
- Superior colour & weather protection

5086749

### MASONRY WHITE 10L + 1L FREE

VARIOU

### MASONRY COLOURS 10L

FLEETWOOD

- for COLOURFUL LIVES -

XWC90BW

### MASONRY WHITE 9L + 1L FREE

VARIOUS

### MASONRY COLOURS 10L

25% OFF Ready Mix Colour Emulsion **DULUX, FLEETWOOD & CROWN** 

TERMS & CONDITIONS APPLY\*