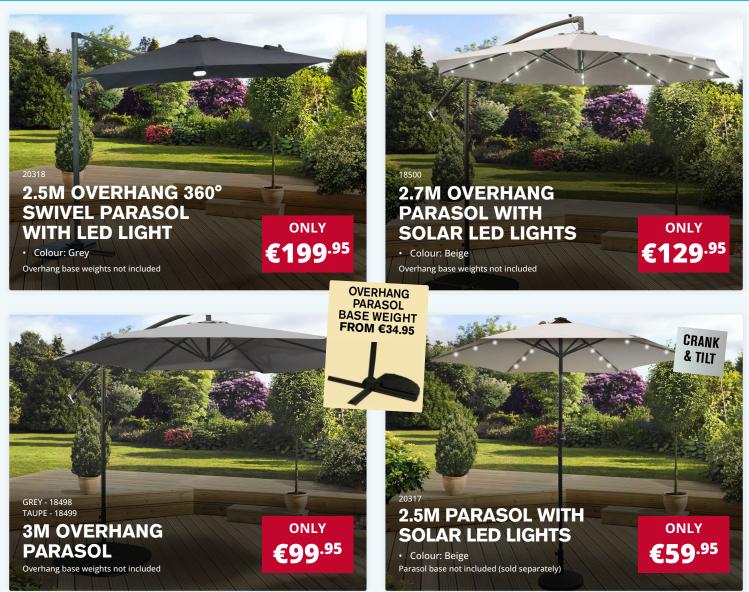

21640 - FOREST GREEN 21641 - DARK GREY

21642 - PINK

21643 - MELLOW YELLOW

ONLY €12.95 Each



## **OUTDOOR PRINTED CUSHIONS**

45 x 45cm

21644 - WHITE BIRD 21645 - GREY PLANT 21646 - YELLOW PLANT 21647 - PINK PLANT

ONLY €12.95





21625

### **MILAN GREY L SHAPED CORNER SOFA & DINING SET**

- Includes 1 table, an L shaped corner sofa & 2 ottomans
- Polywood table top
- · Grey mixed rattan

**ONLY** €699<sup>.95</sup>





# **BOLOGNA GREY SOFA & DINING SET**

- Includes 1 table, a 3 seater sofa, 2 armchairs & 2 ottomans
- · Polywood table top
- Grey mixed rattan

**ONLY** 





# CANNES CORNER SOFA SET

- Includes an L shaped corner sofa, 1 arm chair & a glass top coffee table
- Black rattan

**ONLY** 





# Stylish Summer solar lights







# Garden STAY COOL AND STAY COVERED







# BBQ's SIZZLE & GRILL IN STYLE













# Garden Care HEALTHY GARDENS START HERE















- Seaweed enriched
- Wetting agent to increase nutrient uptake

**ONLY** €9.95



westland



20400588 westland **TRIPLE CARE** 350M<sup>2</sup> Rapid greening in 3 days

- Fast results for a healthier & stronger lawn
- Impacts moss

ONLY









Suppresses weed growth

Ideal for use in containers as well as small decorative borders





westland /

# Garden Power POWER INTO SUMMER



**HYUNDAI** 

22561 KARCHER **K4 POWER CONTROL FLEX CAR & HOME KIT** • Home kit includes: T150 patio cleaner + 1L stone & facade cleaner • Car kit includes: rotary wash brush + 1L car shampoo Vario power lance & dirt blaster lance included Comes with 8M premium flex high pressure hose SAVE WAS €429.95 **N