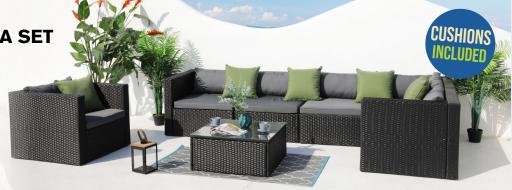

Cannes Corner Sofa Set

See back page for full details

# CANNES CORNER SOFA SET

- Includes an L shaped corner sofa, 1 arm chair & a glass top coffee table
- Black rattan

**ONLY** 