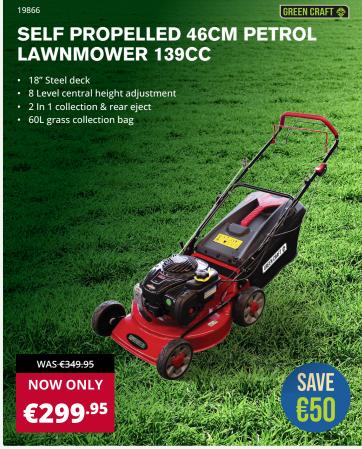

# PUSH 40CM PETROL LAWNMOWER 79CC

16" Durable polypropylene deck

- 6 Level height adjustment
- · 4-stroke petrol engine
- 40L grass collection bag