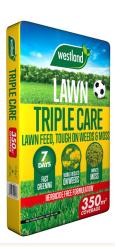

# Garden Care HEALTHY GARDENS START HERE

- Seaweed enriched
- Wetting agent to increase nutrient uptake

**ONLY** €9.95

westland

20400588 westland **TRIPLE CARE** 350M<sup>2</sup> Rapid greening in 3 days

- Fast results for a healthier & stronger lawn
- Impacts moss

ONLY

Suppresses weed growth

Ideal for use in containers as well as small decorative borders

westland /