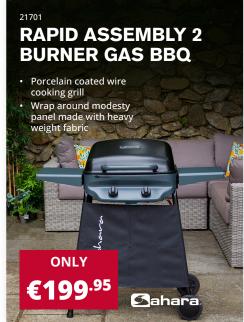

Homevalue

# summer



OFFERS AVAILABLE FROM 17<sup>TH</sup> APRIL – 5<sup>TH</sup> JUNE OR WHILE STOCKS LAST











- Strong Steel Frame Built for enduring stability & resilience
- Durable Roof Fabric Reinforced polyester with PVC coating for longevity
- Adjustable Roof Customise your experience with ease using the secure rope mechanism





Cannes Corner Sofa Set

See back page for full details









# Garden PERFECT FOR ALFRESCO DINING



### FLORINA DINING SET WITH PARASOL

- · 2.2m crank parasol
- Chair: (H)91 x (W) 54 x (D)70cm
- Tempered glass
- · Power coated steel frame with textilene chairs

# Available in grey & taupe

# 4 SEATER DINING SET

21587 - GREY 21588 - TAUPE

- Table Diameter: 80cm x (H)71cm
- 4 chairs

ONLY €179.95



# 6 SEATER DINING SET

21589 - GREY 21590 - TAUPE

- Table: (W)150 x (D)90 x (H)70cm
- 6 chairs

ONLY







# Garden ELEVATE YOUR OUTDOOR SPACE