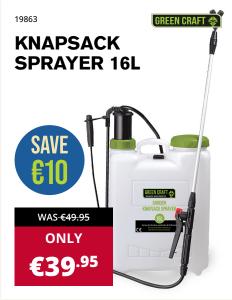

# Garden Care HEALTHY GARDENS START HERE

- Seaweed enriched
- Wetting agent to increase nutrient uptake

**ONLY** €9.95

westland

20400588 westland **TRIPLE CARE** 350M<sup>2</sup> Rapid greening in 3 days

- Fast results for a healthier & stronger lawn
- Impacts moss