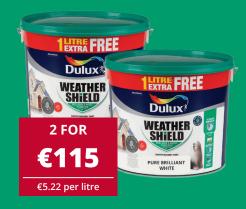

### WEATHERSHIELD

- Improved mould & algae protection
- Fast shower resistance
- Superior colour & weather protection

5086749