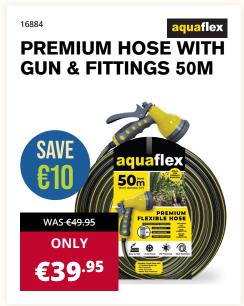

# Garden Power POWER INTO SUMMER

**HYUNDAI** 

22561 KARCHER **K4 POWER CONTROL FLEX CAR & HOME KIT** • Home kit includes: T150 patio cleaner + 1L stone & facade cleaner • Car kit includes: rotary wash brush + 1L car shampoo Vario power lance & dirt blaster lance included Comes with 8M premium flex high pressure hose SAVE WAS €429.95 **NOW ONLY** 