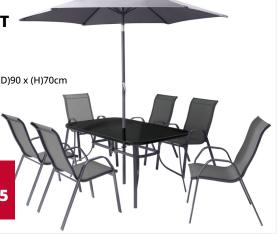

# 6 SEATER DINING SET

21589 - GREY 21590 - TAUPE

- Table: (W)150 x (D)90 x (H)70cm
- 6 chairs

ONLY