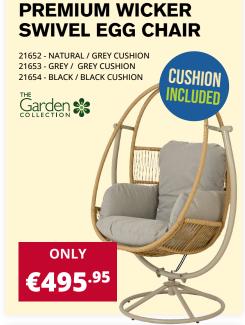

Homevalue

# summer



OFFERS AVAILABLE FROM 17<sup>TH</sup> APRIL – 5<sup>TH</sup> JUNE OR WHILE STOCKS LAST











- Strong Steel Frame Built for enduring stability & resilience
- Durable Roof Fabric Reinforced polyester with PVC coating for longevity
- Adjustable Roof Customise your experience with ease using the secure rope mechanism





Cannes Corner Sofa Set

See back page for full details









# Garden PERFECT FOR ALFRESCO DINING



### FLORINA DINING SET WITH PARASOL

- · 2.2m crank parasol
- Chair: (H)91 x (W) 54 x (D)70cm
- Tempered glass
- · Power coated steel frame with textilene chairs

# Available in grey & taupe

# 4 SEATER DINING SET

21587 - GREY 21588 - TAUPE

- Table Diameter: 80cm x (H)71cm
- 4 chairs

ONLY €179.95



# 6 SEATER DINING SET

21589 - GREY 21590 - TAUPE

- Table: (W)150 x (D)90 x (H)70cm
- 6 chairs

ONLY







# Garden ELEVATE YOUR OUTDOOR SPACE









#