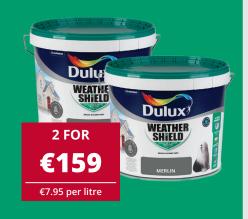

### WEATHERSHIELD

- Improved mould & algae protection
- Fast shower resistance
- Superior colour & weather protection

5086749