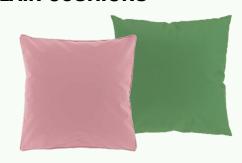

# The perfect cushions for Summer comfort

### **OUTDOOR PLAIN CUSHIONS**

• 45 x 45cm

21638 - OLD PINK 21639 - TERRA

21640 - FOREST GREEN 21641 - DARK GREY

21642 - PINK

21643 - MELLOW YELLOW

ONLY €12.95 Each