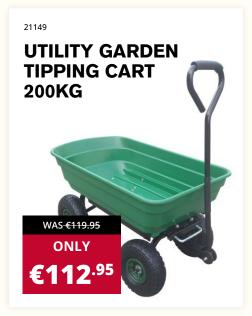

# PUSH 40CM PETROL LAWNMOWER 79CC

16" Durable polypropylene deck

- 6 Level height adjustment
- · 4-stroke petrol engine
- 40L grass collection bag