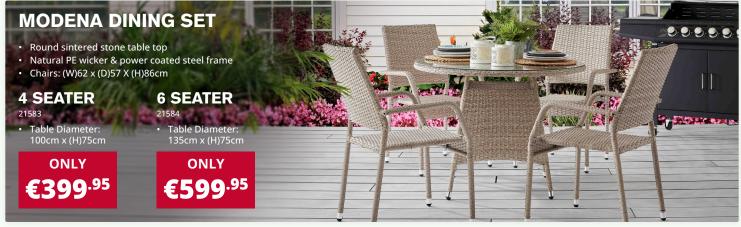

- Strong Steel Frame Built for enduring stability & resilience
- Durable Roof Fabric Reinforced polyester with PVC coating for longevity
- Adjustable Roof Customise your experience with ease using the secure rope mechanism





Cannes Corner Sofa Set

See back page for full details









# Garden PERFECT FOR ALFRESCO DINING



### FLORINA DINING SET WITH PARASOL

- · 2.2m crank parasol
- Chair: (H)91 x (W) 54 x (D)70cm
- Tempered glass
- · Power coated steel frame with textilene chairs

# Available in grey & taupe

# 4 SEATER DINING SET

21587 - GREY 21588 - TAUPE

- Table Diameter: 80cm x (H)71cm
- 4 chairs

ONLY €179.95



# 6 SEATER DINING SET

21589 - GREY 21590 - TAUPE

- Table: (W)150 x (D)90 x (H)70cm
- 6 chairs

ONLY







# Garden ELEVATE YOUR OUTDOOR SPACE









# The perfect cushions for Summer comfort

### **OUTDOOR PLAIN CUSHIONS**

• 45 x 45cm

21638 - OLD PINK 21639 - TERRA

21640 - FOREST GREEN 21641 - DARK GREY

21642 - PINK

21643 - MELLOW YELLOW

ONLY €12.95 Each



## **OUTDOOR PRINTED CUSHIONS**

45 x 45cm

21644 - WHITE BIRD 21645 - GREY PLANT 21646 - YELLOW PLANT 21647 - PINK PLANT

ONLY €12.95





21625

### **MILAN GREY L SHAPED CORNER SOFA & DINING SET**

- Includes 1 table, an L shaped corner sofa & 2 ottomans
- Polywood table top
- · Grey mixed rattan

**ONLY** €699<sup>.95</sup>





# **BOLOGNA GREY SOFA & DINING SET**

- Includes 1 table, a 3 seater sofa, 2 armchairs & 2 ottomans
- · Polywood table top
- Grey mixed rattan

**ONLY** 





# CANNES CORNER SOFA SET

- Includes an L shaped corner sofa, 1 arm chair & a glass top