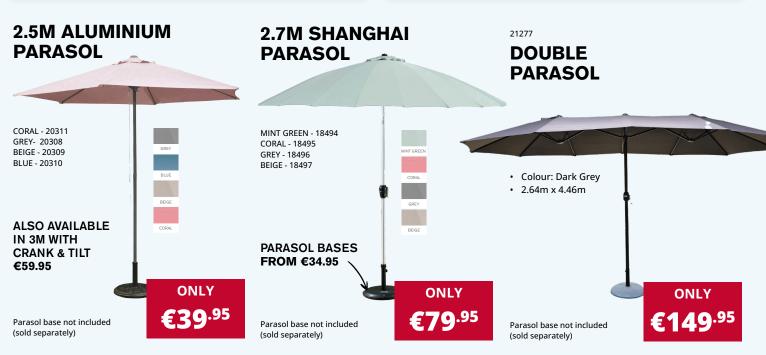

1640 - FOREST GREEN 21641 - DARK GREY

21642 - PINK

21643 - MELLOW YELLOW

ONLY €12.95 Each



## **OUTDOOR PRINTED CUSHIONS**

45 x 45cm

21644 - WHITE BIRD 21645 - GREY PLANT 21646 - YELLOW PLANT 21647 - PINK PLANT

ONLY €12.95





21625

### **MILAN GREY L SHAPED CORNER SOFA & DINING SET**

- Includes 1 table, an L shaped corner sofa & 2 ottomans
- Polywood table top
- · Grey mixed rattan

**ONLY** €699<sup>.95</sup>





# **BOLOGNA GREY SOFA & DINING SET**

- Includes 1 table, a 3 seater sofa, 2 armchairs & 2 ottomans
- · Polywood table top
- Grey mixed rattan

**ONLY** 





# CANNES CORNER SOFA SET

- Includes an L shaped corner sofa, 1 arm chair & a glass top coffee table
- Black rattan

**ONLY** 





# Stylish Summer solar lights







# Garden STAY COOL AND STAY COVERED







# BBQ's SIZZLE & GRILL IN STYLE













# Garden Care HEALTHY GARDENS START HERE















- Seaweed enriched
- Wetting agent to increase nutrient uptake

**ONLY** €9.95



westland



20400588 westland **TRIPLE CARE** 350M<sup>2</sup> Rapid greening in 3 days

- Fast results for a healthier & stronger lawn
- Impacts moss

ONLY









Suppresses weed growth

Ideal for use in containers as well as small decorative borders





westland /

# Garden Power POWER INTO SUMMER



**HYUNDAI** 

22561 KARCHER **K4 POWER CONTROL FLEX CAR & HOME KIT** • Home kit includes: T150 patio cleaner + 1L stone & facade cleaner • Car kit includes: rotary wash brush + 1L car shampoo Vario power lance & dirt blaster lance included Comes with 8M premium flex high pressure hose SAVE WAS €429.95 **NOW