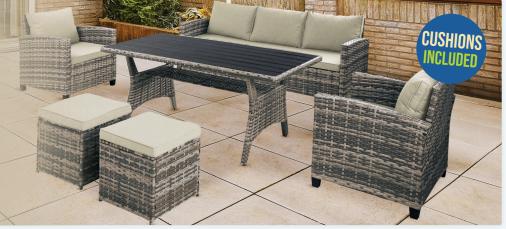

# **BOLOGNA GREY SOFA & DINING SET**

- Includes 1 table, a 3 seater sofa, 2 armchairs & 2 ottomans
- · Polywood table top
- Grey mixed rattan

**ONLY** 