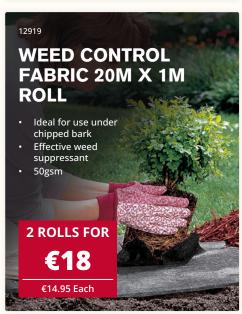

# Garden Care HEALTHY GARDENS START HERE

- Seaweed enriched
- Wetting agent to increase nutrient uptake

**ONLY** €9.95

westland

20400588 westland **TRIPLE CARE** 350M<sup>2</sup> Rapid greening in 3 days

- Fast results for a healthier & stronger lawn
- Impacts moss