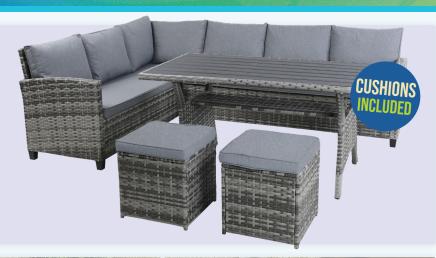

### **MILAN GREY L SHAPED CORNER SOFA & DINING SET**

- Includes 1 table, an L shaped corner sofa & 2 ottomans
- Polywood table top
- · Grey mixed rattan

**ONLY** €699<sup>.95</sup>