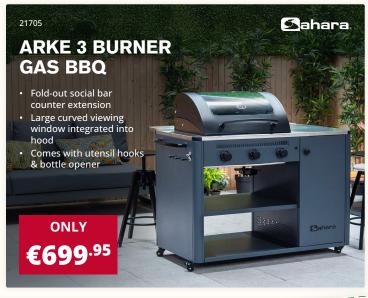

642 - PINK

21643 - MELLOW YELLOW

ONLY €12.95 Each



## **OUTDOOR PRINTED CUSHIONS**

45 x 45cm

21644 - WHITE BIRD 21645 - GREY PLANT 21646 - YELLOW PLANT 21647 - PINK PLANT

ONLY €12.95





21625

### **MILAN GREY L SHAPED CORNER SOFA & DINING SET**

- Includes 1 table, an L shaped corner sofa & 2 ottomans
- Polywood table top
- · Grey mixed rattan

**ONLY** €699<sup>.95</sup>





# **BOLOGNA GREY SOFA & DINING SET**

- Includes 1 table, a 3 seater sofa, 2 armchairs & 2 ottomans
- · Polywood table top
- Grey mixed rattan

**ONLY** 





# CANNES CORNER SOFA SET

- Includes an L shaped corner sofa, 1 arm chair & a glass top coffee table
- Black rattan

**ONLY** 





# Stylish Summer solar lights







# Garden STAY COOL AND STAY COVERED







# BBQ's SIZZLE & GRILL IN STYLE













# Garden Care HEALTHY GARDENS START HERE















- Seaweed enriched
- Wetting agent to increase nutrient uptake

**ONLY** €9.95



westland



20400588 westland **TRIPLE CARE** 350M<sup>2</sup> Rapid greening in 3 days

- Fast results for a healthier & stronger lawn
- Impacts moss

ONLY









Suppresses weed growth

Ideal for use in containers as well as small decorative borders





westland /

# Garden Power POWER INTO SUMMER



**HYUNDAI** 

22561 KARCHER **K4 POWER CONTROL FLEX CAR & HOME KIT** • Home kit includes: T150 patio cleaner + 1L stone & facade cleaner • Car kit includes: rotary wash brush + 1L car shampoo Vario power lance & dirt blaster lance included Comes with 8M premium flex high pressure hose SAVE WAS €429.95 **NOW ONLY** 



21172

# PUSH 40CM PETROL LAW